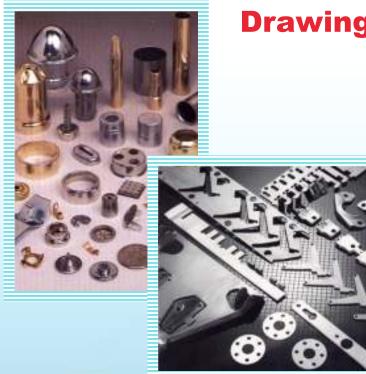

#### **Drawing and Stamping Compounds**

- Straight Oils and Pastes
- Evaporative Liquid
- Water Soluble Oils
- Water Soluble Synthetics
- Semi-Synthetic Oil